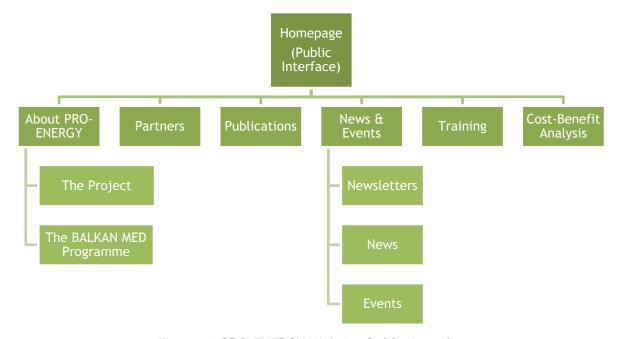

## 1.4 Sitemap

The PRO-ENERGY Website will include two different types of interfaces, which will offer dedicated information and specific functionalities (Figure 1 & 2) as described hereafter.

Figure 1: PRO-ENERGY Website Public Interface

#### 1.5 Website Public Interface

The public interface will be available in four languages (English, Greek, Bulgarian and Albanian) through the language bar and will integrate the following information and functionalities.

- **About PRO-ENERGY:** General information about the project (overview of the project, brief description of the project idea) and of the BALKAN MED Programme.
- Partners: All partners will be listed with their names that will be hyperlinks to further information according to the following table:

Whenever a visitor sees the details (table) of each partner, the full list of partners will still appear on top.

• **Publications:** Non confidential project deliverables will be uploaded here by the SA with the following information:

TREK DEVELOPMENT SA Page 9 of 27

| Short Description: |  |
|--------------------|--|
| Details:           |  |
| Author:            |  |
| Date:              |  |
| Attachment:        |  |

- News and Events: This section will include information regarding news, newsletters, events, conferences, meetings, seminars, etc. either organized in the framework of the PRO-ENERGY project or related to the themes tackled by the project. In particular:
  - eNewsletters created within the framework of the PRO-ENERGY project will stored here
    in pdf format. In this area visitors will also have the possibility to register in order to
    receive the eNewsletters by email by filling in the following information: Full Name +
    Email.
  - o The information provided for news and events will be structured as follows:

- Training: Training material and eLearning tools will be hosted here.
- Cost-Benefit Analysis: A CBA-modeler tool will be designed and developed and will be hosted here.
- Access Key: Redirection key to private interface. Users will provide their username and password.