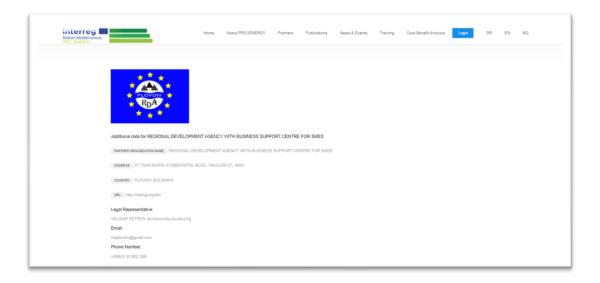

#### 2. Partners

This section provides main information about the partners, contact details and linkages to their official website pages.

More specifically, by clicking on the each of the frames shown above, another page is shown providing additional information for each of the partners as shown in the below pictures:

| Partner Logo:              | (image with fixed height)           |
|----------------------------|-------------------------------------|
| Partner Organization Name: |                                     |
| Address:                   | (number, street, postal code, city) |
| Country:                   |                                     |
| URL:                       |                                     |
| Contact Person:            | (title, full name)                  |
| Email:                     |                                     |
| Phone Number:              | (country code - area code - number) |