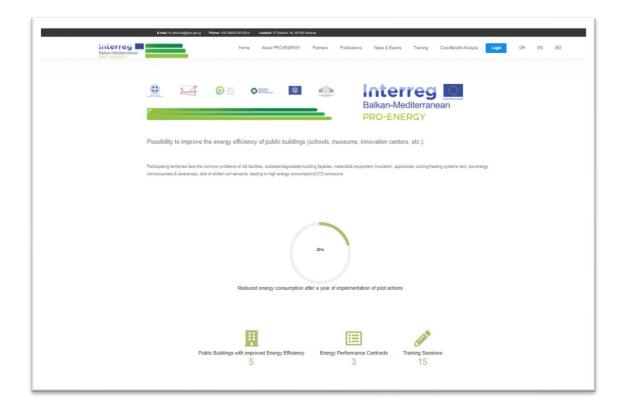

#### The Project

The common challenge of PRO-ENERGY is to improve energy efficiency of diverse public buildings (schools, museums, innovation centres etc). Participating territories face the common problems of old facilities, outdated/degradated building façades, materials& equipment (insulation, appliances, cooling/heating systems etc), low energy consciousness & awareness, lack of skilled civil servants, leading to high energy consumption&CO2 emissions.

Combined with the fact that participating territories are dependent on energy imports, it is more than evident that there is room for improvements in energy consumption & more efficient use of energy. More importantly, the exemplary role of the public sector should be promoted by increasing energy savings in public buildings. With focus on behavioural energy efficiency, PRO-ENERGY aims to address all issues by developing& implementing joint strategies& action plans, increasing competences of public buildings owners& operators, developing& applying technologies& tools for reducing energy consumption in public buildings& promoting good practices& results generated by the project to other local/regional/national entities in the area.