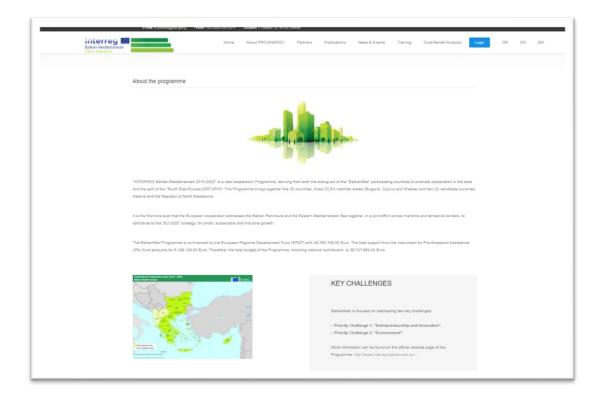

#### 1. About PRO-ENERGY

#### The Project

The common challenge of PRO-ENERGY is to improve energy efficiency of diverse public buildings (schools, museums, innovation centres etc). Participating territories face the common problems of old facilities, outdated/degradated building façades, materials& equipment (insulation, appliances, cooling/heating systems etc), low energy consciousness & awareness, lack of skilled civil servants, leading to high energy consumption&CO2 emissions.

Combined with the fact that participating territories are dependent on energy imports, it is more than evident that there is room for improvements in energy consumption & more efficient use of energy. More importantly, the exemplary role of the public sector should be promoted by increasing energy savings in public buildings. With focus on behavioural energy efficiency, PRO-ENERGY aims to address all issues by developing& implementing joint strategies& action plans, increasing competences of public buildings owners& operators, developing& applying technologies& tools for reducing energy consumption in public buildings& promoting good practices& results generated by the project to other local/regional/national entities in the area.

#### The Balkan-Med Programme

"INTERREG Balkan-Mediterranean 2014-2020" is a new cooperation Programme, deriving from both the strong will of the "BalkanMed" participating countries to promote cooperation in the area and the split of the "South East Europe 2007-2013". The Programme brings together five (5) countries, three (3) EU member states (Bulgaria, Cyprus and Greece) and two (2) candidate countries, Albania and the Republic of North Macedonia.

It is the first time ever that the European cooperation addresses the Balkan Peninsula and the Eastern Mediterranean Sea together, in a joint effort across maritime and terrestrial borders, to contribute to the "EU 2020" strategy, for smart, sustainable and inclusive growth".

The BalkanMed Programme is co-financed by the European Regional Development Fund (ERDF) with 28.330.108,00 Euro. The total support from the Instrument for Pre-Accession Assistance (IPA) fund accounts for 5.126.138,00 Euro. Therefore, the total budget of the Programme, including national contribution, is 39.727.654,00 Euro.

BalkanMed is focused on addressing two key challenges: territorial competitiveness and environment. Accordingly, the Programme is built upon the following two Priority Axes:

- Priority Axis 1: "Entrepreneurship & Innovation"
- Priority Axis 2: "Environment"

More information can be found on the official website page of the Programme: <a href="http://www.interreg-balkanmed.eu/">http://www.interreg-balkanmed.eu/</a>.

TREK DEVELOPMENT SA Page 15 of 27