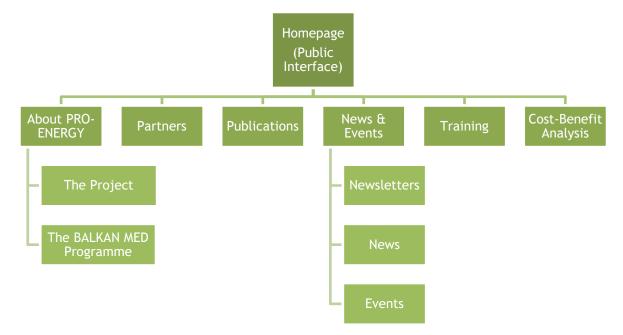

#### 1.4 Sitemap

The PRO-ENERGY Website will include two different types of interfaces, which will offer dedicated information and specific functionalities (Figure 1 & 2) as described hereafter.

Figure 1: PRO-ENERGY Website Public Interface

#### 1.5 Website Public Interface

The public interface will be available in four languages (English, Greek, Bulgarian and Albanian) through the language bar and will integrate the following information and functionalities.

- About PRO-ENERGY: General information about the project (overview of the project, brief description of the project idea) and of the BALKAN MED Programme.
- Partners: All partners will be listed with their names that will be hyperlinks to further information according to the following table:

Whenever a visitor sees the details (table) of each partner, the full list of partners will still appear on top.

• **Publications:** Non confidential project deliverables will be uploaded here by the SA with the following information:

- **News and Events:** This section will include information regarding news, newsletters, events, conferences, meetings, seminars, etc. either organized in the framework of the PRO-ENERGY project or related to the themes tackled by the project. In particular:
  - eNewsletters created within the framework of the PRO-ENERGY project will stored here
    in pdf format. In this area visitors will also have the possibility to register in order to
    receive the eNewsletters by email by filling in the following information: Full Name +
    Email.
  - o The information provided for news and events will be structured as follows:

- Training: Training material and eLearning tools will be hosted here.
- Cost-Benefit Analysis: A CBA-modeler tool will be designed and developed and will be hosted here.
- Access Key: Redirection key to private interface. Users will provide their username and password.